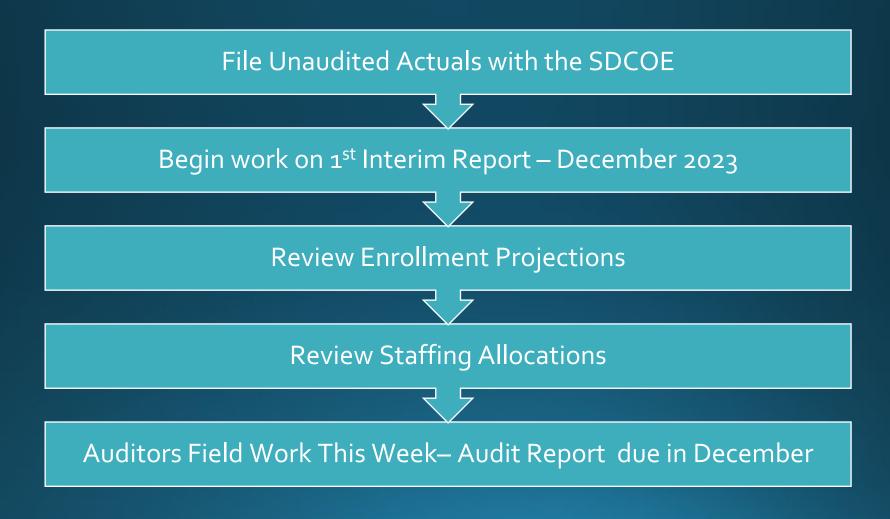

| 11.84%                                 | 0.00%                                | 11.84%                                 |

### Variance Details

The changes in our ending fund balance are due to a combination of budget dollars not being spent in various department and site budgets, as well as adjustments made for subs, extra time, vacancies and coaches. The main reasons for the change are listed below:

- Carry-Over of Unspent Revenue (Federal, State & Local Programs)
- Deferred Maintenance Carry-Over (\$863,823)
- Facilities Use Carry-Over (\$518,944)
- Site Donations Carry-Over (\$279,109)
- Transportation Vacancies (\$689,000)
- Special Education Vacancies/Subs (\$500,000)
- Vacancies Salary & Benefits (\$1,304,000)
- Utilities (\$177,806)

### Next Steps